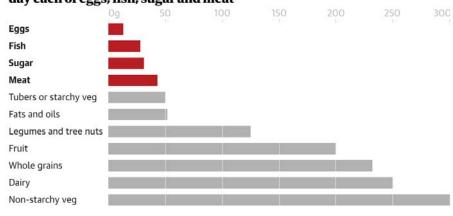

# Planetary Health Diet

THE LANCET

The Lancet commission proposed some guidelines

84%

less red meat

6x

more beans and lentils

A person following the planetary health diet would eat less than 50g per day each of eggs, fish, sugar and meat