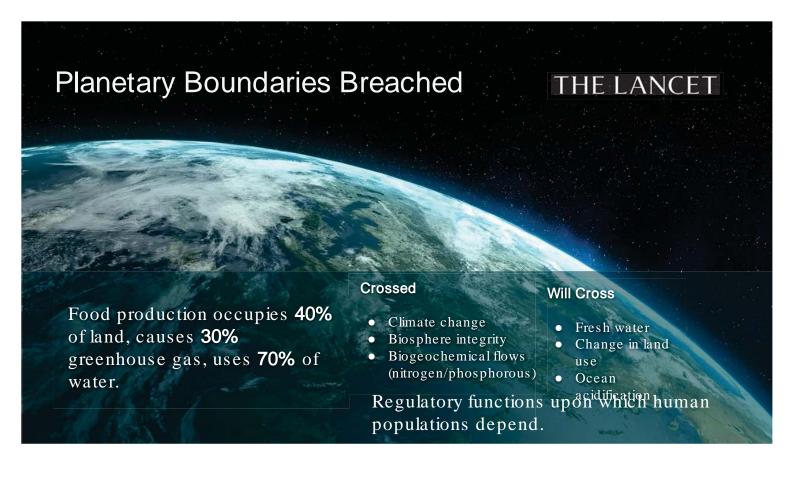

## Keep eating meat, keep growing, get richer...

Environmental pressure across all planetary boundaries will be breached with BAU scenario

Meat production will be a major part of that.

Options for keeping the food system within environmental limits.  $Springmann\ et\ al\ 2018$ 





# Planetary Option Space - What is possible?

Options for solutions that startups can and are building combine **diet** change, **tech** optimisations and **waste** reduction.

Options for keeping the food system within environmental limits. Springmann et al 2018

| Diet<br>scenario | Tech<br>scenario | Loss and waste scenario | GHG<br>emissions |      |      | Cropland<br>use |      |      | Bluewater<br>use |      |      | Nitrogen<br>application |      |      | Phosphorus<br>application |      |      |