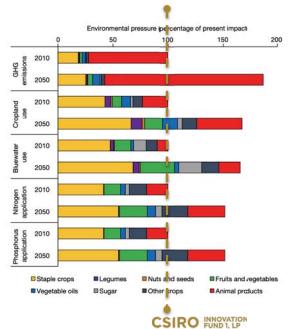

## Keep eating meat, keep growing, get richer...

Environmental pressure across all planetary boundaries will be breached with BAU scenario

Meat production will be a major part of that.

Options for keeping the food system within environmental limits.  $Springmann\ et\ al\ 2018$ 

# Planetary Option Space - What is possible?

Options for solutions that startups can and are building combine **diet** change, **tech** optimisations and **waste** reduction.

Options for keeping the food system within environmental limits. Springmann et al 2018

| Diet<br>scenario | Tech<br>scenario | Loss and waste scenario | GHG<br>emissions |      |      | Cropland<br>use |      |      | Bluewater<br>use |      |      | Nitrogen<br>application |      |      | Phosphorus<br>application |      |      |
|------------------|------------------|-------------------------|------------------|------|------|-----------------|------|------|------------------|------|------|-------------------------|------|------|---------------------------|------|------|
|                  |                  |                         | SSP2             | SSP1 | SSP3 | SSP2            | SSP1 | SSP3 | SSP2             | SSP1 | SSP3 | SSP2                    | SSP1 | SSP3 | SSP2                      | SSP1 | SSP3 |
| Baseline         | Baseline         | Baseline                | 4                | 4    | 4    | 4               | 4    | 4    | 3                | 3    | 3    | 4                       | 4    | - 8  | 4                         | 4    | -4   |
|                  |                  | Waste/2                 | 4                | 4    | 4    | 4               | 4    | 4    | 3                | 3    | 3    | 4                       | - 4  | 4    | - 4                       | 4    | 4    |
|                  |                  | Waste/4                 | 4                | 4    | 4    | 4               | 4    | 4    | 3                | 3    | 3    | 4                       | 4    | 4    | 4                         | 4    | 4    |
|                  | Tech             | Baseline                | 4                | 4    | 4    | 4               | - 4  | . 4  | 3                | 3    | 3    | 4                       | 4    | 4    | 4.                        | 4    | 4    |
|                  |                  | Waste/2                 | 4                | 4    | -4   | 3               | 3    | 3    | 2                | 2    | 2    | 4                       | 4    | 4    | 4                         | 4    | 4    |
|                  |                  | Waste/4                 | 4                | 4    | 4    | 2               | 2    | 2    | 2                | 2    | 2    | 4                       | 4    | 4    | 4                         | 4    | 4    |
|                  | Tech+            | Baseline                | 4                | 4    | 4    | 3               | 3    | 3    | 3                | 3    | 3    | 3                       | 3    | 3    | 2                         | 2    | 2    |
|                  |                  | Waste/2                 | 4                | 4    | 4.   | 2               | 2    | 2    | 2                | 2    | 2    | 3                       | 3    | 3    | 2                         | 2    | 2    |
|                  |                  | Waste/4                 | 4                | 4    | -4   | 1               | 1    | 1    | 2                | 2    | 2    | 3                       | 3    | 3    | 2                         | 2    | 2    |
| Guidelines       | Baseline         | Baseline                | 4                | 4    | 4    | 4               | 4    | 4    | 3                | 3    | 3    | 4                       | 4    | 4    | 4                         | 4    | 4    |
|                  |                  | Waste/2                 | - 4              | 4    | 4    | 4               | 4    | 4    | 3                | 3    | 3    | 4                       | 4    | 4    | 4                         | 4    | 4    |
|                  |                  | Waste/4                 | - 4              | 4    | 4    | 4               | 3    | 4    | 3                | 3    | 3    | 3                       | 3    | 8    | 4                         | 4    | 4    |
|                  | Tech             | Baseline                | 4                | 4    | 4    | 3               | 3    | 3    | 3                | 2    | 3    | 4                       | 4    |      | 4                         | 4    | 4    |
|                  |                  | Waste/2                 | 4                | 4    | 4    | 2               | 2    | 2    | 2                | 2    | 2    | 4                       | 3    | 4    | 4                         | 4    | 4    |
|                  |                  | Waste/4                 | - 4              | 4    | 4    | 2               | 1    | 2    | 2                | 2    | 2    | 3                       | 3    | 3    | 4                         | 3    | 4    |
|                  | Tech+            | Baseline                | - 4              | 4    | 4    | 2               | 2    | 2    | 3                | 2    | 3    | 3                       | 3    | 3    | 2                         | 2    | 2    |
|                  |                  | Waste/2                 | 4                | 4    | 4    | 1               | 1    | 1    | 2                | 2    | 2    | 3                       | 3    | 3    | 2                         | 2    | 2    |
|                  |                  | Waste/4                 | 4                | 3    | 4    | 1               | 1    | 1    | 2                | 2    | 2    | 3                       | 3    | 3    | 2                         | 2    | 2    |
| Flexitarian      | Baseline         | Baseline                | 3                | 2    | 3    | 4               | 4    | 4    | 3                | 3    | 3    | 4                       | 4    | - 8  | 4.                        | 4    | 4    |
|                  |                  | Waste/2                 |                  | 1    | 2    | 4               | -4   | 4    | 3                | 3    | 3    | 3                       | 3    | 3    | 4                         | 4    | 4    |
|                  |                  | Waste/4                 | 1                | 1    | - 1  | 4               | 3    | 4    | 3                | 2    | 3    | 3                       | 3    | 3    | 3                         | 3    | 3    |
|                  | Tech             | Baseline                | 2                | 1    | 2    | 3               | 3    | 3    | 2                | 2    | 3    | 4                       | 4    | 4    | 4                         | 4    | 4    |
|                  |                  | Waste/2                 | 1                | 11   | 1    | 2               | 2    | 2    | 2                | 2    | 2    | 3                       | 3    | 3    | 4                         | 4    | 4    |
|                  |                  | Waste/4                 | 1                | 1    | . 1  | 1               | 1    | 2    | 2                | 2    | 2    | 3                       | 3    | 3    | 3                         | 2    | 3    |
|                  | Tech+            | Baseline                | 1                | 1    | 2    | 2               | 2    | 2    | 2                | 2    | 3    | 3                       | 3    | 3    | 2                         | 2    | 2    |
|                  |                  | Waste/2                 | 1                | 1    | 1    | 1               | 1    | 1    | 2                | 2    | 2    | 3                       | 2    | 3    | 2                         | 2    | 2    |
|                  |                  | Waste/4                 | 1                | 151  | 1    | 1               |      | 1    | 2                | 2    | 2    | 2                       | 2    | 2    | 2                         | 4    | 2    |

Business as usual.

Better diet + best tech optimisation + max waste reduction.