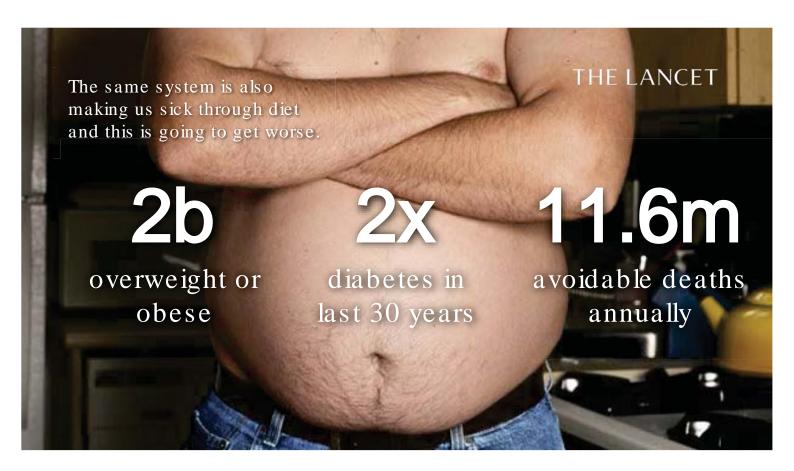

# Planetary Health Diet

THE LANCET

The Lancet commission proposed some guidelines

84%

less red meat

6x

more beans and lentils

A person following the planetary health diet would eat less than 50g per day each of eggs, fish, sugar and meat