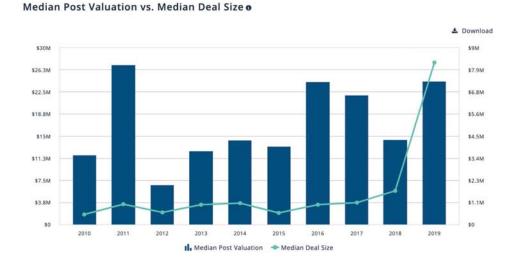

## Signals in Agtech investment

Deal sizes increasing greatly in agtech - investment activity enduring

Pitchbook shows that Agtech deals levelled up in 2016 and are now growing in size, presumably as companies mature and need larger rounds.