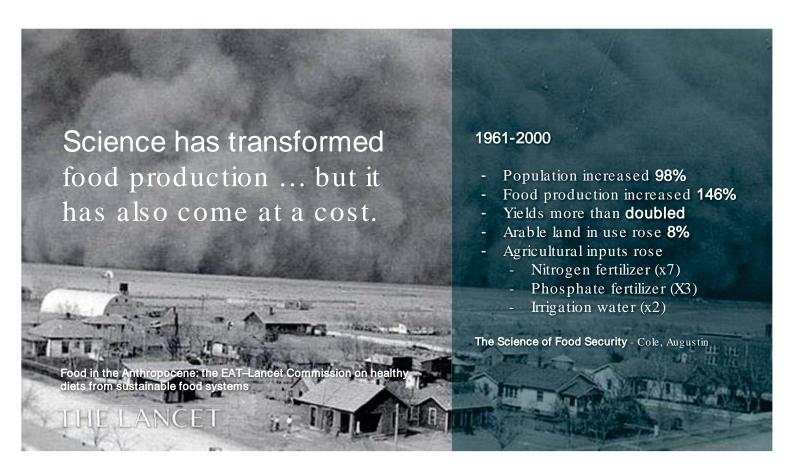

## Keep eating meat, keep growing, get richer...

Environmental pressure across all planetary boundaries will be breached with BAU scenario

Meat production will be a major part of that.

Options for keeping the food system within environmental limits.  $Springmann\ et\ al\ 2018$ 





# Planetary Option Space - What is possible?

Options for solutions that startups can and are building combine **diet** change, **tech** optimisations and **waste** reduction.

Options for keeping the food system within environmental limits. Springmann et al 2018

| Diet<br>scenario | Tech<br>scenario | Loss and waste scenario | GHG<br>emissions |      |      | Cropland<br>use |      |      | Bluewater<br>use |      |      | Nitrogen<br>application |      |      | Phosphorus<br>application |      |