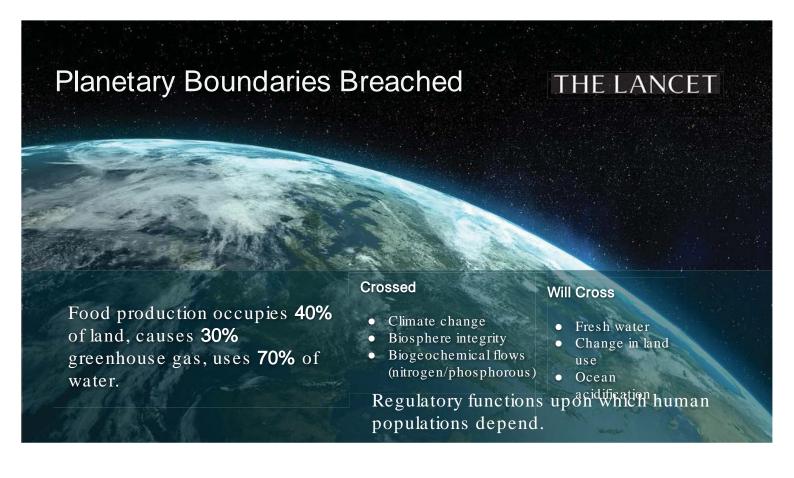

## Keep eating meat, keep growing, get richer...

Environmental pressure across all planetary boundaries will be breached with BAU scenario

Meat production will be a major part of that.

Options for keeping the food system within environmental limits.  $Springmann\ et\ al\ 2018$ 





# Planetary Option Space - What is possible?

Options for solutions that startups can and are building combine **diet** change, **tech** optimisations and **waste** reduction.

Options for keeping the food system within environmental limits. Springmann et al 2018

| Diet<br>scenario | Tech<br>scenario | Loss and waste scenario | GHG<br>emissions |      |      | Cropland<br>use |      |      | Bluewater<br>use |      |      | Nitrogen<br>application |      |      | Phosphorus<br>application |      |     |
|