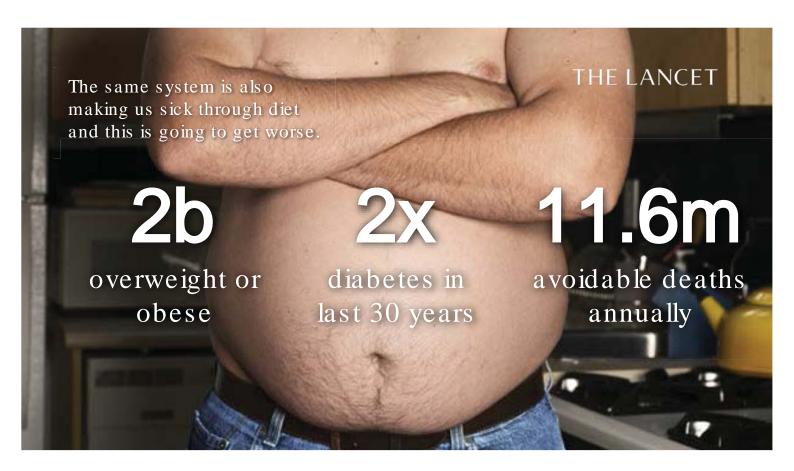

# Planetary Health Diet

THE LANCET

The Lancet commission proposed some guidelines

84%

less red meat

6x

more beans and lentils

A person following the planetary health diet would eat less than 50g per day each of eggs, fish, sugar and meat