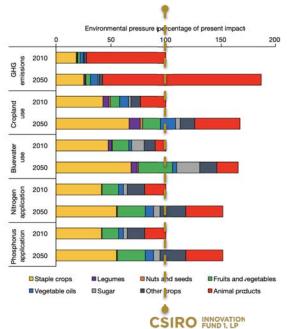

## Keep eating meat, keep growing, get richer...

Environmental pressure across all planetary boundaries will be breached with BAU scenario

Meat production will be a major part of that.

Options for keeping the food system within environmental limits.  $Springmann\ et\ al\ 2018$ 

# Planetary Option Space - What is possible?

Options for solutions that startups can and are building combine **diet** change, **tech** optimisations and **waste** reduction.

Options for keeping the food system within environmental limits. Springmann et al 2018