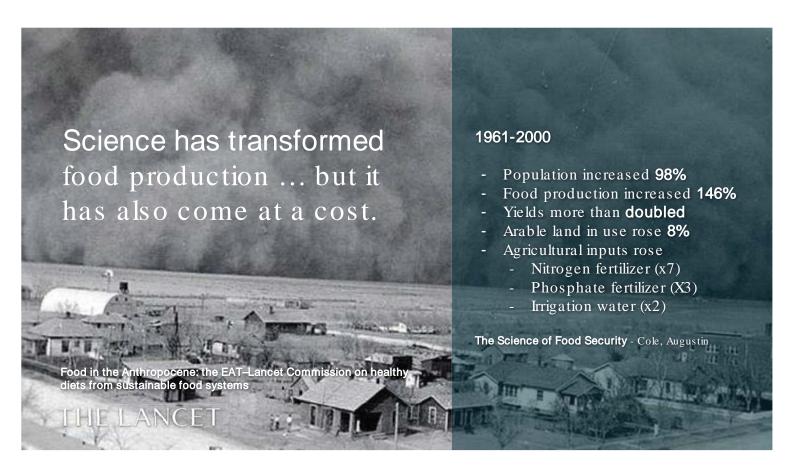

## Keep eating meat, keep growing, get richer...

Environmental pressure across all planetary boundaries will be breached with BAU scenario

Meat production will be a major part of that.

Options for keeping the food system within environmental limits.  $Springmann\ et\ al\ 2018$ 





# Planetary Option Space - What is possible?

Options for solutions that startups can and are building combine **diet** change, **tech** optimisations and **waste** reduction.

Options for keeping the food system within environmental limits. Springmann et al 2018

| Diet<br>scenario | Tech<br>scenario | Loss and waste scenario | GHG<br>emissions |      |      | Cropland<br>use |      |      | Bluewater<br>use |      |      | Nitrogen<br>application |      |      | Phosphorus<br>application |      |     |