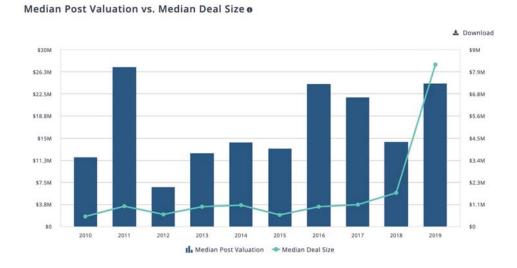

## Signals in Agtech investment

Deal sizes increasing greatly in agtech - investment activity enduring

Pitchbook shows that Agtech deals levelled up in 2016 and are now growing in size, presumably as companies mature and need larger rounds.