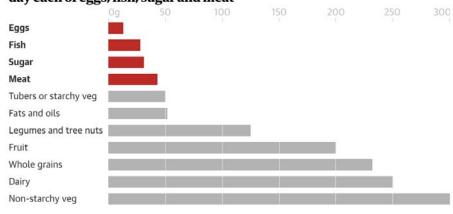

# Planetary Health Diet

THE LANCET

The Lancet commission proposed some guidelines

84%

less red meat

6x

more beans and lentils

A person following the planetary health diet would eat less than 50g per day each of eggs, fish, sugar and meat

Guardian Graphic | Source: EAT-Lancet Commission