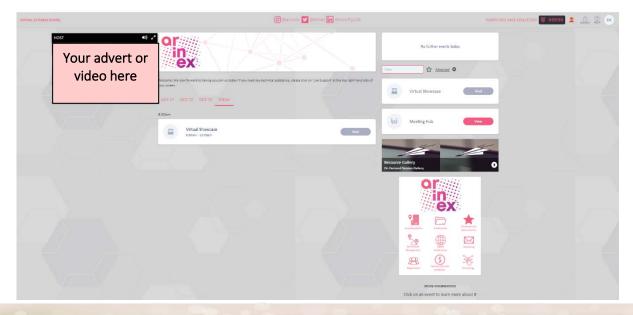

### Virtual Showcase Exhibition

Take this opportunity to highlight your company, products and services in a prominent manner. The sample layout is shown below.

**Example Below** 

## Advertising

- Two (2) complimentary exhibitor registrations
- One (1) ten-minute presentation within the "Presentation Showcase" of the virtual showcase exhibition during the open hours
- Your virtual showcase will feature:
  - ✓ Your logo
  - ✓ Your company profile
  - ✓ Video advertisement (exhibitor to provide)
  - ✓ PDF brochures (exhibitor to provide) (5MB max size)
  - ✓ Option for online chat or video calls with attendees
  - ✓ Ability to email content to Attendees who you have connected with
  - ✓ Access to the Meeting Hub, a powerful connection and networking hub, where attendees can make connections and arrange meetings.
  - ✓ Access to meeting matching
  - ✓ Virtual booth team chat function so you can chat with fellow booth representatives
  - ✓ Attendees can access your information even after the exhibition has closed for the day