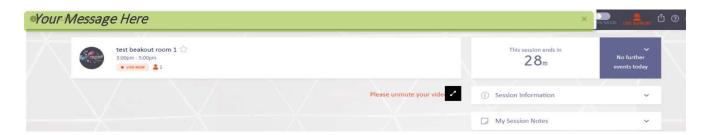

#### Attendee Text Announcement during Conference

\$200 inc. GST (Limited)

Have an important message to deliver to our attendees? Have your message pop-up at the top of the program page (please see example below). Similar to a push notification. Limit of 130 characters