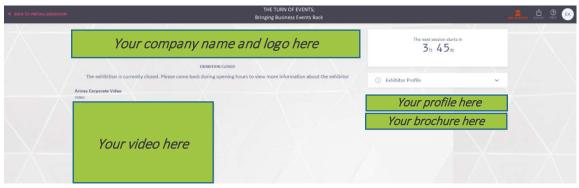

### Virtual Showcase Exhibition

Take this opportunity to highlight your company, products and services in a prominent manner. The sample layout is shown below.

**Example Below** 

## Advertising

- Two (2) complimentary exhibitor registrations
- One (1) ten-minute presentation within the "Presentation Showcase" of the virtual showcase exhibition during the open hours
- Your virtual showcase will feature:
  - ✓ Your logo
  - ✓ Your company profile
  - ✓ Video advertisement (exhibitor to provide)
  - ✓ PDF brochures (exhibitor to provide) (5MB max size)
  - ✓ Option for online chat or video calls with attendees
  - ✓ Ability to email content to Attendees who you have connected with
  - ✓ Access to the Meeting Hub, a powerful connection and networking hub, where attendees can make connections and arrange meetings.
  - ✓ Access to meeting matching
  - ✓ Virtual booth team chat function so you can chat with fellow booth representatives
  - ✓ Attendees can access your information even after the exhibition has closed for the day