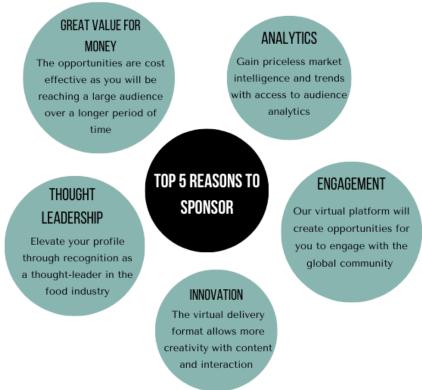

Sponsoring and exhibiting at the FSDH Conference 2021 gives your organisation a unique opportunity to promoting your brand and key messages to Attendees from a wide range of backgrounds, expertise and influence across Australia and internationally. You will have extensive marketing exposure in the lead up to the event as well as during the Conference.

As you can imagine, this rare opportunity will generate much interest from local and overseas businesses. As a virtual Conference this creates opportunity for exposure to participants the Conference has not had the opportunity to benefit from before.