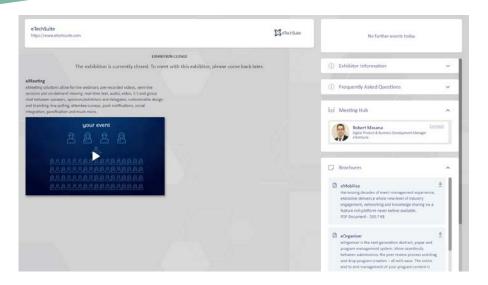

### Virtual Showcase Exhibition

Take this opportunity to highlight your company, products and services in a prominent manner. The sample layout is shown below.

**Example Below** 

## Advertising

- Two (2) complimentary exhibitor registrations
- One (1) ten-minute presentation within the "Presentation Showcase" of the virtual showcase exhibition during the open hours
- Your virtual showcase will feature:
  - ✓ Your logo
  - ✓ Your company profile
  - ✓ Video advertisement (exhibitor to provide)
  - ✓ PDF brochures (exhibitor to provide) (5MB max size)
  - ✓ Option for online chat or video calls with attendees
  - ✓ Ability to email content to Attendees who you have connected with
  - ✓ Access to the Meeting Hub, a powerful connection and networking hub, where attendees can make connections and arrange meetings.
  - ✓ Access to meeting matching
  - ✓ Virtual booth team chat function so you can chat with fellow booth representatives
  - ✓ Attendees can access your information even after the exhibition has closed for the day